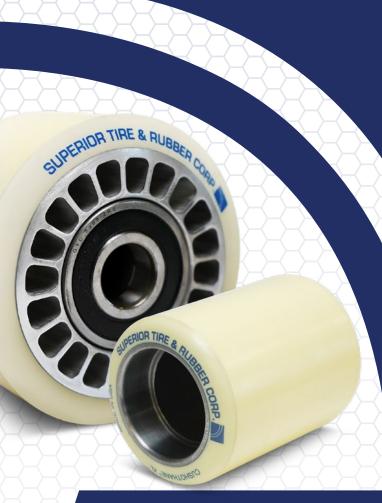

# **CUSHOTHANE®**

XL

**LOAD WHEELS** 

THE PREMIUM PERFORMANCE LOAD WHEEL

## CUSHOTHANE® X

The Cushothane® XL™ load wheels for forklifts and pallet jacks will handle heavy cargo loads and demanding duty cycles. Engineered with a high wear resistance compound,

the Cushothane® XL loadwheel is ideal for extending loadwheel lifecycle in general and high demand applications. RECOMMENDED FOR: (