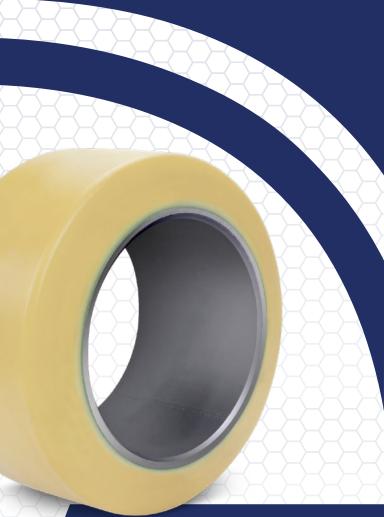

## CUSHOTHANE® ULTRA-ES

**TIRES** 

THE EXTREME DUTY & EXTENDED SERVICE SPECIALIST

## CUSHOTHANE® *ULTRA-ES*™

The Cushothane® ULTRA-ES™ polyurethane tires are engineered for the most demanding electric fork truck applications. This highly specialized polyurethane compound significantly reduces costs replacement cycles and tire-related machine downtime. The Cushothane® ULTRA-ES™ tires perform well in Blast Freezer temperatures, highest speeds, and heaviest loads.