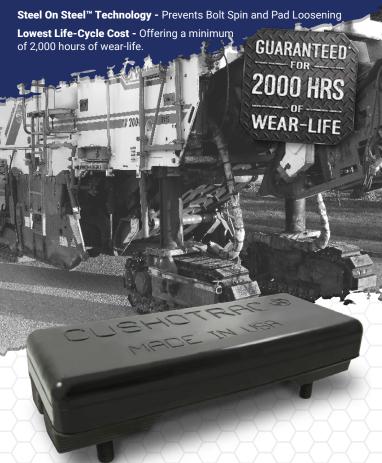

## CUSHOTRAC° ULTIMATE

\*Refer to terms & conditions at www.superiortire.com

The CUSHOTRAC® ULTIMATE™ Track Pad is designed for asphalt and concrete milling machines. Made from a highly durable, abrasion-resistant polyurethane, they provide maximum traction, even on wet surfaces. With a guaranteed 2,000 hours of wear-life, they also provide the lowest cost per hour of any track pad in the industry.

#### Steel On Steel™ (SOS) Technology

Most competitor track pads mold around the mounting bolts, preventing full tightening to the grouser shoe. Our Steel-On-Steel™ Technology eliminates loosening, premature pad failure, and "Bolt Spin," making removal as easy as installation.

#### Warranty

A true written warranty that guarantees a minimum of 2,000hrs of wear-life.