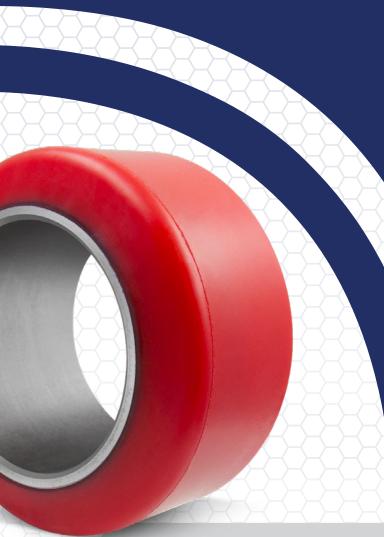

## CUSHOTHANE® EZ

The Cushothane® EZ™ polyurethane press-on and mold-on tires for indoor forklifts and pallet jacks is one of the most universal compounds for most equipment. The Cushothane® EZ™ is engineered with our softest available compound for added comfort, exceptional traction, and long wear-life that's more affordable than specialized compounds.