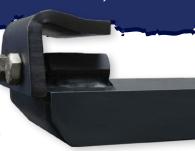

#### Eliminate Pad "Rattle"

Reduce unwanted noise and loose pads with ACS™ (Active Clamping System) which forces the dual clamps to continuously tighten to the grouser shoe.

\_\_\_ Active Clamping System™ \_ Dual Clamping Mechanism