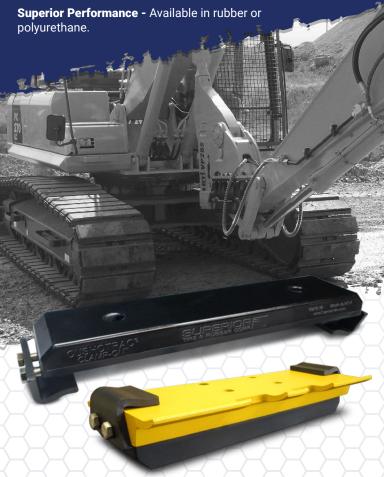

### The On-Demand, Quick-Fit Track Pad for Excavators

**Fast & Easy -** Install a full set in 2-4 hours, no track modifications required.

**Secure Fit -** Adaptive fit and ACS™ technology ensures a tight, reliable fit for triple bar grouser shoes.

## cushotrac° **Clamp[ON]**"

\*Refer to terms & conditions at www.superiortire.com

CUSHOTRAC® Clamp[ON]™ track pads offer quick surface protection for any steel tracked equipment utilizing triple bar grouser shoes. The adaptable-fit mounting design of the Clamp[ON]™ requires no track modifications or drilling, and a full set can be installed in just 2-4 hours.

#### **Tread Material Options**

Proprietary extended wear-life polyurethane compound or premium high traction rubber compound.